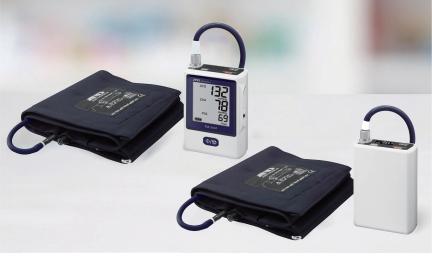

## Step 3: Connecting the monitor

1. Connect the micro USB cable between the monitor and computer.

TM-2441

2. The buzzer will sound and **OFF** appears on the OLED display. The monitor enters its standby mode.

Standby Mode