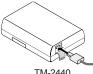

#### Step 6: Downloading the data

1. After the study is complete, connect the micro USB cable between the monitor and computer. Please ensure you are using the cable that came with your monitor.

TM-2440

TM-2441

2. Open the A&D Medical ABPM Data Manager application from your computer.

3. Click the **Download** icon. The download will begin.

4. Enter the patient information, including accurate sleep information. The reporting is based on this sleep input.