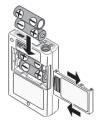

# Step 2: Inserting the batteries

- 1. Open the battery cover.
- Refer to the symbol inside the battery compartment. Insert two new AA batteries into the proper "+" and "-" direction.
- 3. Close the battery cover.