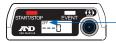

- 4. Disconnect the micro USB cable from the device.
- Turn the ABPM function ON. For the TM-2440 only, press and hold Event for at least three seconds. The 
  icon should appear on the display. For the TM-2441 only, slide the Auto Switch to ON, then lock it.

TM-2440