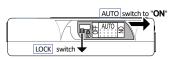

- 4. Disconnect the micro USB cable from the device.
- Turn the ABPM function ON. For the TM-2440 only, press and hold Event for at least three seconds. The 
  icon should appear on the display. For the TM-2441 only, slide the Auto Switch to ON, then lock it.