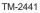

#### Step 5: Prepare the patient

1. Wrap the cuff around the patient's upper arm (refer to below cuff guide).

0.5″ (1-2 cm)

 Position tube around the back of the neck and attach monitor to the belt loop. Clip the tube to the undershirt. If user does not have undershirt, tape to skin. Wrap the belt loop around waist. Fasten the air plug from the air hose into the air socket. Secure monitor into the carrying case.

Press the START/STOP button on the top of the device to start the first measurement. The programmed intervals will automatically begin.